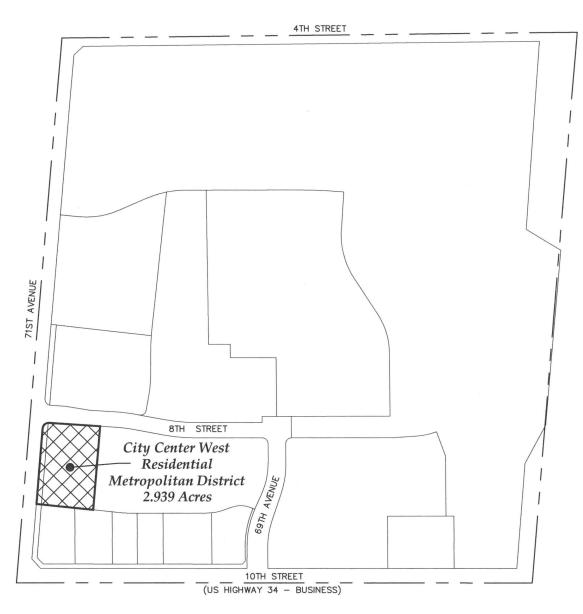

Re: CITY CENTER WEST RESIDENTIAL METROPOLITAN DISTRICT

Ladies and Gentlemen:

In accordance with Section 32-1-306, C.R.S., as amended, attached is a current map of the boundaries of the above-referenced district in PDF format.

NOTE: This exhibit drawing is not intended to be a monumented land survey. Its sole purpose is as a graphic representation to aid in the visualization of the written property description which it accompanies. The written property description supersedes the exhibit drawing.

NOTICE: According to Colorado law you must commence any legal action based upon any defect in this survey within three years after you first discover such defect. In no event may any action based upon any defect in this survey be commenced more than ten years from the date of the certification shown hereon. (13-80-105 C.R.S. 2012)

## KING SURVEYORS

650 E. Garden Drive | Windsor, Colorado 80550 phone: (970) 686-5011 | fax: (970) 686-5821 email: contact@KingSurveyors.com

PROJECT NO:20190631 DATE: 10/23/2019

CLIENT: WESTSIDE INVESTMENT DWG: 20190631EXH-METRO DRAWN: CSK CHECKED: MCD